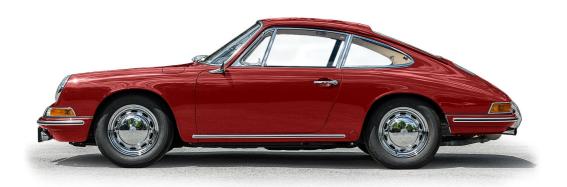

### Porsche 901 2.0 Coupé 1964 ruby red

EARLY 911S E.K. WESTRING 416-418 42329 WUPPERTAL GERMANY

TEL (+49) 202 76922 0 FAX (+49) 202 76922 40

OFFICE@EARLY911S.DE WWW.EARLY911S.DE

### **Technical Data**

Project No. 2042 Mileage 500 km

Color Ruby Red Rubinrot

Color Code 6402 B

Interior Color Kunstleder schwarz

Drive LHD

First Registration 11/01/1965 FIN 300197

## **Car Description**

This original Porsche 901 2.0 Coupé 1964 in the original color Ruby Red 6402B was delivered to Porsche France Sonauto Paris. The interior is in black imitation leather.

The vehicle is currently being completely restored and all equipment details correspond to the birth certificate.